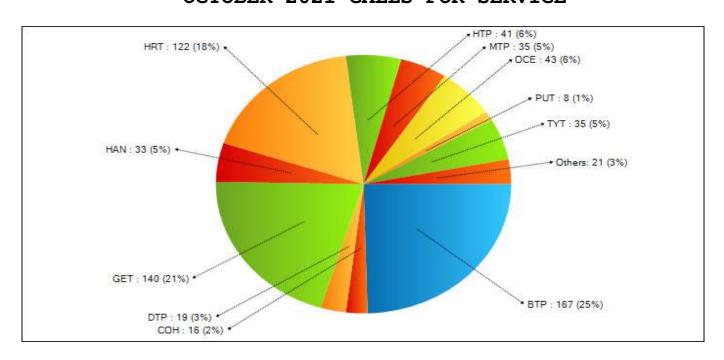

### **COMMUNICATIONS**

1. Fire Service Report

Trustee Tucker moved to receive and place on file Communication #1 as presented. (Trustee Ferguson seconded.) The motion carried; all ayes.