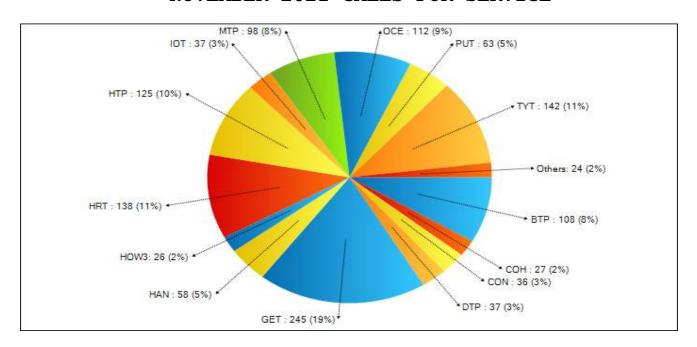

### **COMMUNICATIONS**

1. Fire Service Report

Trustee Tucker moved to receive and place on file Communication #1 as presented. (Trustee Ferguson seconded.) The motion carried; all ayes.