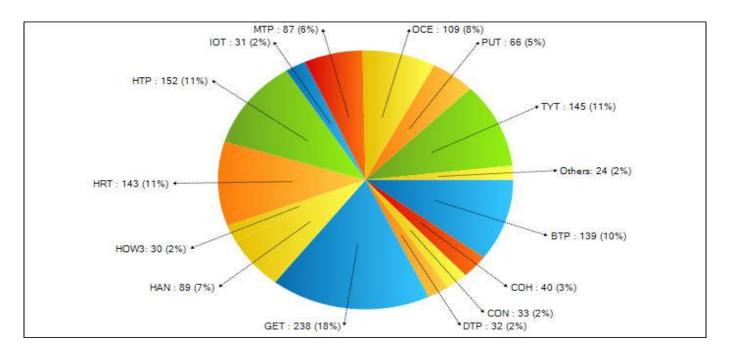

### **COMMUNICATIONS**

1. Fire Service Report

Trustee Tucker moved to receive and place on file Communication #1 as presented. (Trustee Ferguson seconded.) The motion carried; all ayes.