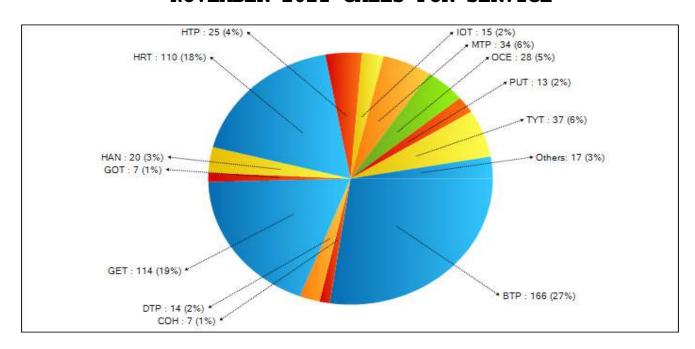

### **COMMUNICATIONS**

1. Fire Service Report

Trustee Tucker moved to receive and place on file Communication #1 as presented. (Trustee Ferguson seconded.) The motion carried; all ayes.